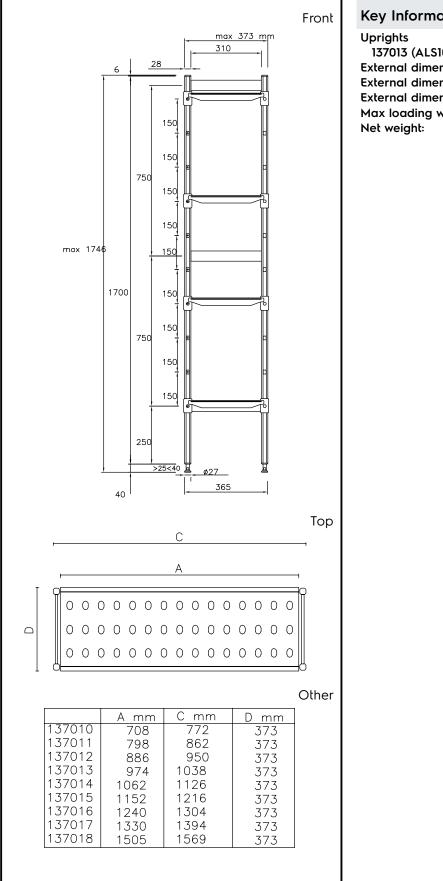

#### Key Information:

| Uprights                     |         |
|------------------------------|---------|
| 137013 (ALS1038)             | 2       |
| External dimensions, Width:  | 1038 mm |
| External dimensions, Depth:  | 373 mm  |
| External dimensions, Height: | 1700 mm |
| Max loading weight:          | 840 kg  |
| Net weight:                  | 19 kg   |
|                              |         |