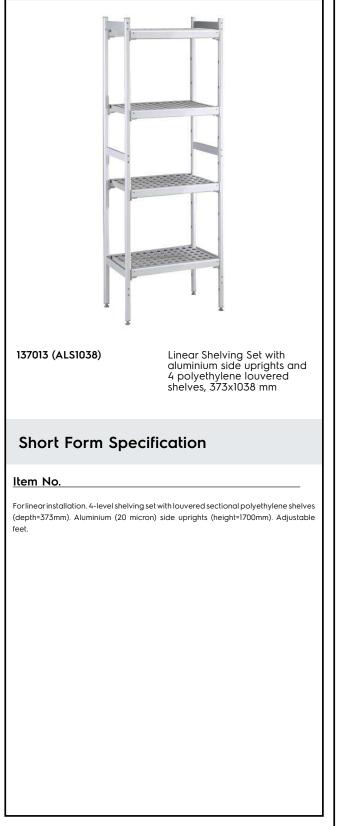

#### Construction

- Uprights and shelf frames constructed entirely in anodized aluminium (20 micron).
- 4 tiers.
- Shelves made by section of polyethylene tablets.
- Sectional polyethylene shelves are dishwasher safe.

# Stainless Steel Preparation 373x1037 mm Aluminum Linear Units